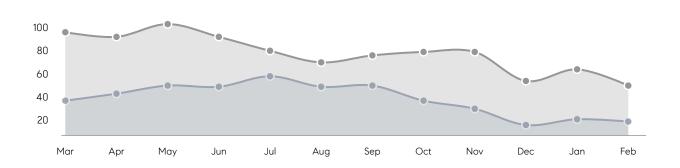

| % OF ASKING PRICE  | 106%      | 100%      |          |
|                | AVERAGE SOLD PRICE | \$619,143 | \$682,453 | -9%      |
|                | # OF CONTRACTS     | 17        | 27        | -37%     |
|                | NEW LISTINGS       | 21        | 23        | -9%      |
| Condo/Co-op/TH | AVERAGE DOM        | 19        | 8         | 138%     |
|                | % OF ASKING PRICE  | 99%       | 96%       |          |
|                | AVERAGE SOLD PRICE | \$378,750 | \$380,000 | 0%       |
|                | # OF CONTRACTS     | 2         | 5         | -60%     |
|                | NEW LISTINGS       | 0         | 1         | 0%       |
|                |                    |           |           |          |

# Scotch Plains

### FEBRUARY 2022

### Monthly Inventory





### Contracts By Price Range



### Listings By Price Range



# COMPASS



Compass makes no representations or warranties, express or implied, with respect to future market conditions or prices of residential product at the time the subject property or any competitive property is complete and ready for occupancy or with respect to any report, study, finding, recommendation or other information provided by Compass herein. Moreover, no warranty, express or implied, is made or should be assumed regarding the accuracy, adequacy, completeness, legality, reliability, merchantability or fitness for a particular purpose of any information, in part or whole, contained herein. All material is presented with the understanding that Compass shall not be deemed to provide legal, accounting or other p