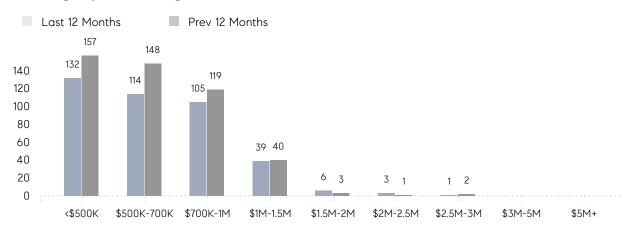

|                | AVERAGE SOLD PRICE | \$619,143 | \$682,453 | -9%      |
|                | # OF CONTRACTS     | 17        | 27        | -37%     |
|                | NEW LISTINGS       | 21        | 23        | -9%      |
| Condo/Co-op/TH | AVERAGE DOM        | 19        | 8         | 138%     |
|                | % OF ASKING PRICE  | 99%       | 96%       |          |
|                | AVERAGE SOLD PRICE | \$378,750 | \$380,000 | 0%       |
|                | # OF CONTRACTS     | 2         | 5         | -60%     |
|                | NEW LISTINGS       | 0         | 1         | 0%       |
|                |                    |           |           |          |

# Scotch Plains

### FEBRUARY 2022

### Monthly Inventory





### Contracts By Price Range



### Listings By Price Range



# COMPASS



Compass makes no representations or warranties, express or implied, with respect to future market conditions or prices of residential product at the time the subject property or any competitive property is complete and ready for occupancy or with respect to any report, study, finding, recommendation or other information provided by Compass herein. Moreover, no warranty, express or implied, is made or should be assumed regarding the accuracy, adequacy, completeness, legality, reliability, merchantability or fitness for a particular purpose of any information, in part or whole, contained herein. All material is presented with the understanding that Compass shall not be deemed to provide legal, accounting or other professional services. This is not intended to solicit the purch