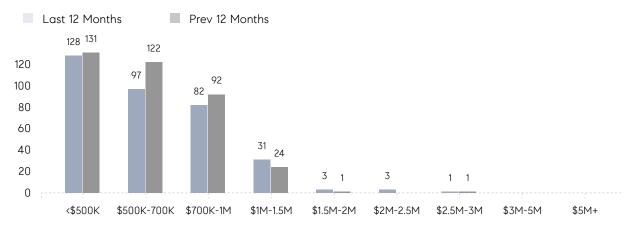

| 100%      |          |
|                | AVERAGE SOLD PRICE | \$619,143 | \$682,453 | -9%      |
|                | # OF CONTRACTS     | 17        | 27        | -37%     |
|                | NEW LISTINGS       | 21        | 23        | -9%      |
| Condo/Co-op/TH | AVERAGE DOM        | 19        | 8         | 138%     |
|                | % OF ASKING PRICE  | 99%       | 96%       |          |
|                | AVERAGE SOLD PRICE | \$378,750 | \$380,000 | 0%       |
|                | # OF CONTRACTS     | 2         | 5         | -60%     |
|                | NEW LISTINGS       | 0         | 1         | 0%       |
|                |                    |           |           |          |

# Scotch Plains

### FEBRUARY 2022

### Monthly Inventory





### Contracts By Price Range



### Listings By Price Range



# COMPASS



Compass makes no representations or warranties, express or implied, with respect to future market conditions or prices of residential product at the time the subject property or any competitive property is complete and ready for occupancy or with respect to any report, study, finding, recommendation or other information provided by Compass herein. Moreover, no warranty, express or implied, is made or should be assumed regarding the accuracy, adequacy, completeness, legality, reliability, merchantability or fitness for a particular purpose of any information, in part or whole, contained herein. All material is presented with the understanding that Compass shall not be deemed to provide legal, accounting or other professional services. This is no